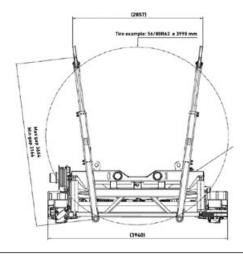

### Wheel handling capacities:

#### **CAT 795**

56/80 R 63 on 41" rim diameter 3998 mm width 1425 mm weight approx 7850 kg