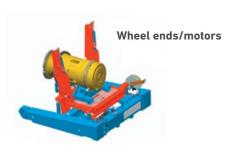

#### WHEEL AND HUB HANDLING TECHNOLOGY

Jama's unique wheel carrier is designed for handling wheel rims, tyres and even wheel ends/motors. Precision-engineered bogies with hydraulic drive and diagonal steering are controlled by a joystick, offering incredible precision when offering up the wheel components for refitting.

#### **BENEFITS**

- Improves mine site productivity by minimising downtime associated with wheel servicing.
- Improves efficiency in the workshop.
- Millimetre precision when removing/replacing wheels.
- Flexible and accessible joystick and diagonal steering optimise manouvering when changing wheels only the width of the wheel carrier is needed in the workshop area.
- Improved service personnel safety.
- Can handle wheels, wheel ends/motors and struts.
- Easy to use the whole process is simplified.
- No need for overhead crane.
- Advanced and reliable electronic technology.