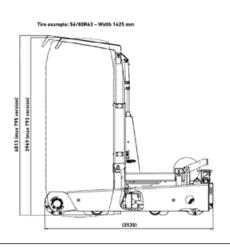

### Wheel handling capacities:

#### **CAT 795**

56/80 R 63 on 41" rim diameter 3998 mm width 1425 mm weight approx 7850 kg

#### **CAT 793**

40,00 R57 on 29" rim, diameter 3570 mm, width 1121 mm weight approx 6000 kg

46/90 R57 on 29" rim diameter 3585 mm width 1145 mm, weight approx 6000 kg

Office: 170 Kewdale Road, Kewdale, Western Australia 6105