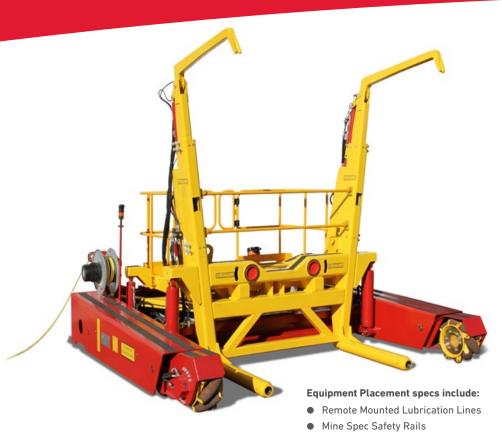

#### WHEEL AND HUB HANDLING TECHNOLOGY

Jama's unique wheel carrier is designed for handling wheel rims, tyres and even wheel ends/motors. Precision-engineered bogies with hydraulic drive and diagonal steering are controlled by a joystick, offering incredible precision when offering up the wheel components for refitting.

The safer and more productive way to remove wheels, hubs, struts and wheel ends/motors. Jama has been tried and tested in the mining industry since 2004.

Jama uses Mecanum wheel technology. It is a conventional wheel with a series of rollers attached to its circumference.

#### **BENEFITS**

- Improves mine site productivity by minimising downtime associated with wheel servicing.
- Improves efficiency in the workshop.
- Millimetre precision when removing/replacing wheels.
- Flexible and accessible joystick and diagonal steering optimise manouvering when changing wheels only the width of the wheel carrier is needed in the workshop area.
- Improved service personnel safety.
- Can handle wheels, wheel ends/motors and struts.
- Easy to use the whole process is simplified.
- No need for overhead crane.
- Advanced and reliable electronic technology.