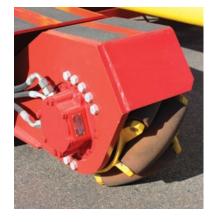

The safer and more productive way to remove wheels, hubs, struts and wheel ends/motors. Jama has been tried and tested in the mining industry since 2004.

Jama uses Mecanum wheel technology. It is a conventional wheel with a series of rollers attached to its circumference.

These rollers typically each have an axis of rotation at 45° to the plane of the wheel and at 45° to a line through the centre of the roller parallel to the axis of rotation of the wheel.

This gives the Jama the accuracy of 1 mm in all directions which is perfect for the removal and fitment of wheel assemblies.