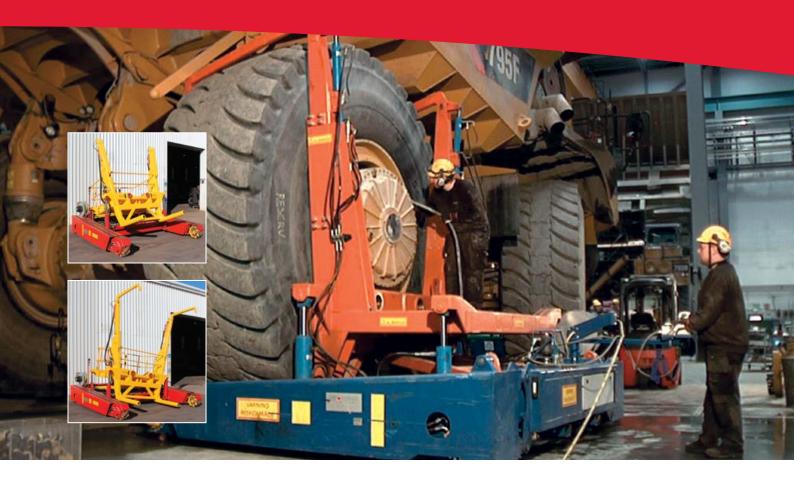

#### WHEEL AND HUB HANDLING TECHNOLOGY

Jama's unique wheel carrier is designed for handling wheel rims, tyres and even wheel ends/motors. Precision-engineered bogies with hydraulic drive and diagonal steering are controlled by a joystick, offering incredible precision when offering up the wheel components for refitting.

The safer and more productive way to remove wheels, hubs, struts and wheel ends/motors. Jama has been tried and tested in the mining industry since 2004.

Jama uses Mecanum wheel technology. It is a conventional wheel with a series of rollers attached to its circumference.

These rollers typically each have an axis of rotation at 45° to the plane of the wheel and at 45° to a line through the centre of the roller parallel to the axis of rotation of the wheel.

This gives the Jama the accuracy of 1 mm in all directions which is perfect for the removal and fitment of wheel assemblies.