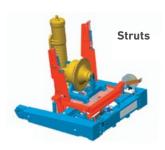

The safer and more productive way to remove wheels, hubs, struts and wheel ends/motors. Jama has been tried and tested in the mining industry since 2004.

Jama uses Mecanum wheel technology. It is a conventional wheel with a series of rollers attached to its circumference.

#### **BENEFITS**

- Improves mine site productivity by minimising downtime associated with wheel servicing.
- Improves efficiency in the workshop.
- Millimetre precision when removing/replacing wheels.
- Flexible and accessible joystick and diagonal steering optimise manouvering when changing wheels only the width of the wheel carrier is needed in the workshop area.
- Improved service personnel safety.
- Can handle wheels, wheel ends/motors and struts.
- Easy to use the whole process is simplified.
- No need for overhead crane.
- Advanced and reliable electronic technology.