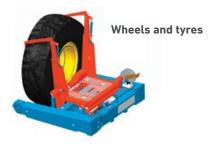

#### WHEEL AND HUB HANDLING TECHNOLOGY

Jama's unique wheel carrier is designed for handling wheel rims, tyres and even wheel ends/motors. Precision-engineered bogies with hydraulic drive and diagonal steering are controlled by a joystick, offering incredible precision when offering up the wheel components for refitting.

#### **CAT 795**

56/80 R 63 on 41" rim diameter 3998 mm width 1425 mm weight approx 7850 kg

#### **CAT 793**

40,00 R57 on 29" rim, diameter 3570 mm, width 1121 mm weight approx 6000 kg

46/90 R57 on 29" rim diameter 3585 mm width 1145 mm, weight approx 6000 kg

Office: 170 Kewdale Road, Kewdale, Western Australia 6105